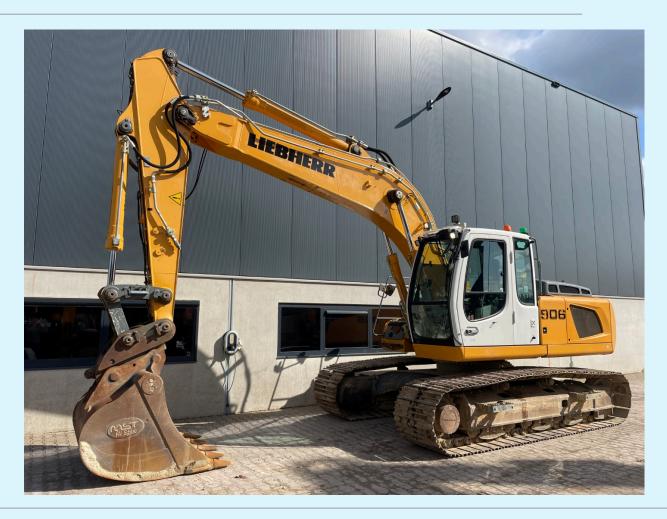

## **Additional information**

Liebherr R906C LC excavator on tracks

Liebherr 105KW (143HP) watercooled turbo engine with about 14405 working hours on servicemeter

Monoboom, Piping for hammer/shear, Hydraulic quickcoupler with teeth bucket, Checkvalves on boom and stickcylinder, central greasing, Airconditionir

750mm wide tracks about 80% good, 100% original --> In very nice and good working condition, hydraulic oil leak most likely from swivel joint.