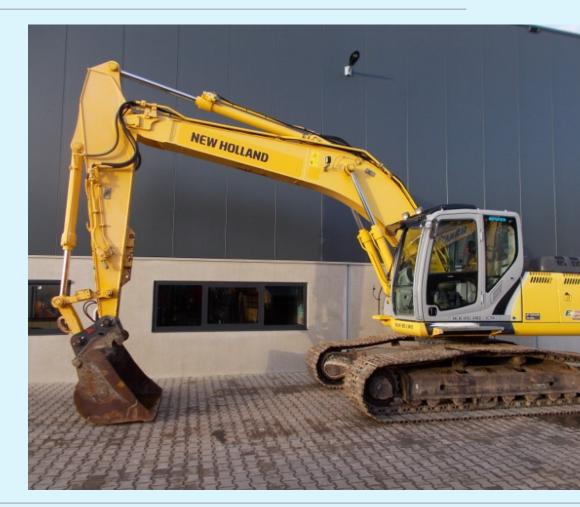

## **Additional information**

New Holland Kobelco E215B tracked excavator

CNH (Iveco) 667TA/MEB 6 cylinder direct injection 158HP turbo engine with 5962 working hours on the meter.

Monoboom, piping for hammer/shear/rotation with hammerpedal, hydraulic quickcoupler with wide bucket, Airconditioning, Diesel pump, 27MC radio, Cl

800mm wide 75% good undercarriage, very nice and original machine, no leaks, counterweight has been repainted because of company colour, new sti