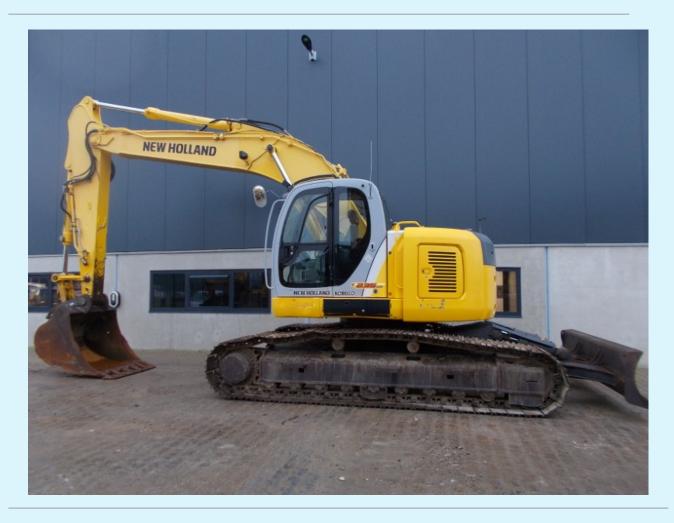

Name New Holland Kobelco E235SR

 Ser.nr.
 YU04-01194

 Year
 2006

 Weight
 25600

 Hours
 13929

 Price
 €29.900

## **Additional information**

New Holland - Kobelco SK 235SRlc ultra small radius excavator on tracks with blade.

Original Made by Kobelco Japan

Mitsubishi 6D34-TLU2D 6 cylinder 116 KW (158HP) watercooled turbo engine with about 13900 working hours on servicemeter

 $Monoboom, \ quickhitch \ with \ 1.3m3 \ bucket, \ Hammer/Shear/rotation/quickcoupler \ piping, \ Checkvalves \ on \ boom \ cylinders, \ Airconditioning.$ 

600mm wide tracks about 80% good, in good running and nice condition, no leaks, to much play on quickcoupler.

transport width: 2.99 mtr