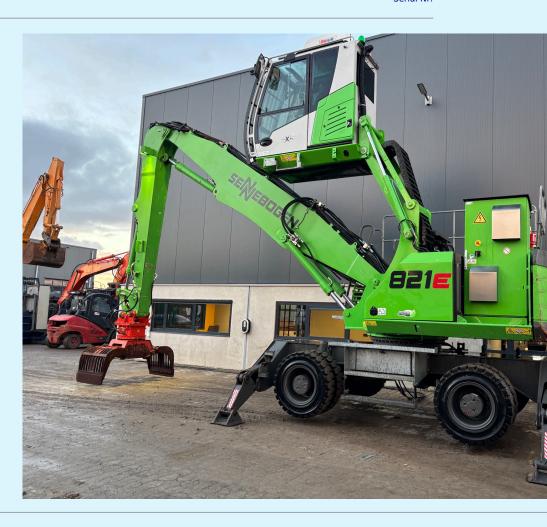

## **Additional information**

Sennebogen 821E Electric mobile Materialhandler.

Material handling equipment: K11 ULM configuration with 6,3 mtr boom and 4,2 mtr stick complete with MP21 undercarriage and E270 Maxcab.

Electric drive E-Green technology with 90kW/400V/50Hz electric motor. Total connected load 200kVA, motor start-up via star-delta circuit.

Advantages: Lowest operating costs, quiet and virtually vibration-free work, long service life of hydraulic components.

## Specifications;

Hydraulic Hi-rise cabin, 4 stabilizers, Airconditioning, piping for grap and rotation function, central greasing, 2018 NPK sorting grab of 875 kg in good co