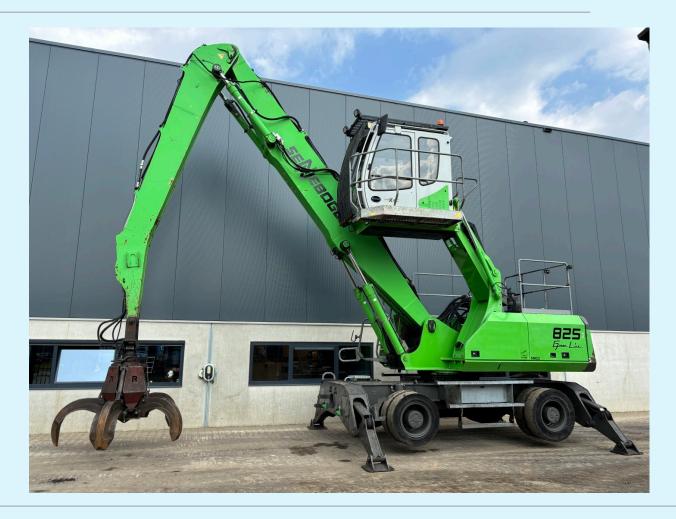

Name

Sennebogen 825

## **Additional information**

Sennebogen 825M Materialhandler including grapple

6 cylinder Cummins QSB6.7 turbo diesel engine (129KW / 173 HP) at 2200 RPM with original 15577 working hours on the servicemeter

## Specifications;

Including grapple, Hydraulic Hi-rise cabin, 4 stabilizers, Airconditioning, Central Lubrication system, 10.00 – 20 full rubber tyres, Safety valves.

## Condition; Perfect runner, The machine is in a very original / nice / clean and good working condition, no leaks, only the grapple need some attention (new bushing