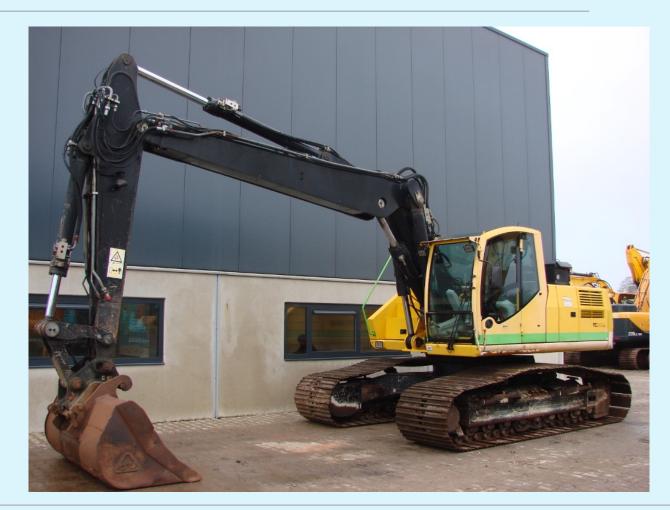

| Name    | Terex TC260LC |
|---------|---------------|
| Ser.nr. | 301452        |
| Year    | 2008          |
| Weight  | 26600         |
| Hours   | 10800         |
| Price   | €24.900       |

## **Additional information**

Atlas-Terex TC260LC excavator on tracks

6 cil Cummins QSB6.7 125 KW (168PS) turbocharged engine with about 10800 working hours

airconditioning, hydraulic quickcoupler with wide bucket, cabin filter/overpressure system, piping for hammer / shear / rotation, central greasing system Condition;

The machine is in a very nice and original condition, 900mm wide undercarriage about 50% good.