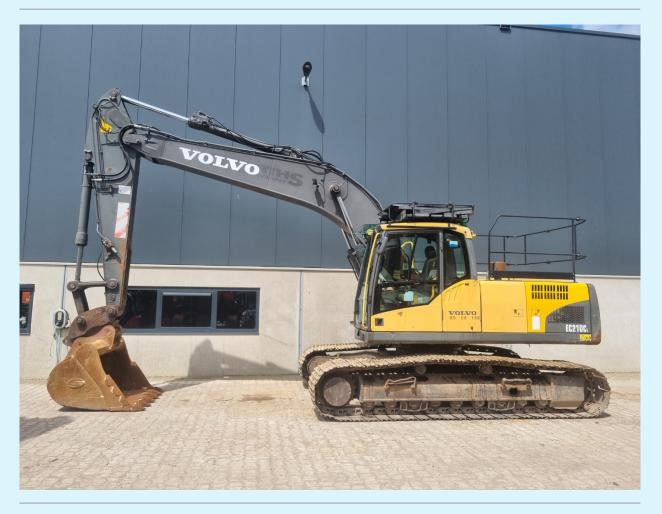

Volvo EC210CL Serial Nr.

Name Volvo EC210CL

## **Additional information**

Volvo EC210CL excavator on tracks

6 cylinder D6E EFE3 Volvo 110KW (147HP) engine with about 8154 engine hours on the service meter please note: this is a NEW original volvo remanufactured engine, the machine has 17970 hours in total

Monoboom, Hydraulic quickcoupler with teeth bucket, Hammer/shear piping, Radio, airconditioning.

700 mm wide undercarriage good condition, track plates low on profile and loose, good running, no leaking, ready to go!