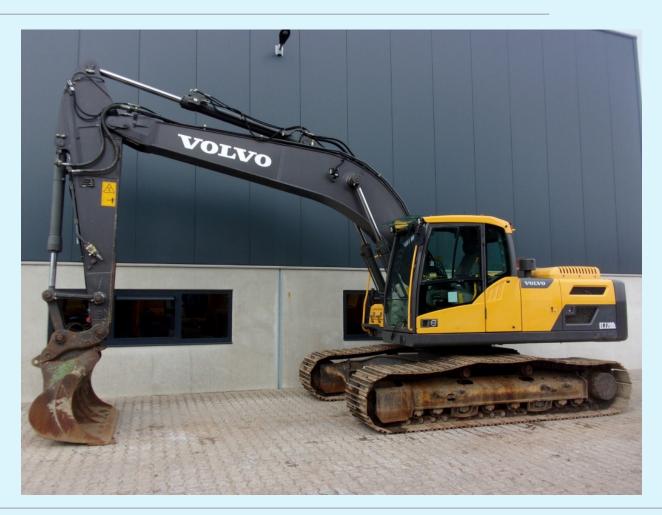

Volvo EC220DL Serial Nr. 221161

 Name
 Volvo EC220DL

 Ser.nr.
 221161

 Year
 2014

 Weight
 24080

 Hours
 11112

 Price
 €46.900

## **Additional information**

Volvo EC220DL tracked excavator

Volvo D6H 6 cylinder direct injection 129KW/173HP turbo engine with about 11112 working hours on the meter.

Monoboom, piping for hammer/shear/rotation, hydraulic quickcoupler with bucket, Airconditioning, Diesel pump, Check valves on boom and stickcylinder

 $700 mm\ wide\ original\ Volvo\ under carriage\ about\ 75\%\ good\ but\ dirty,\ counterweight\ has\ been\ repainted,\ good\ running.$ 