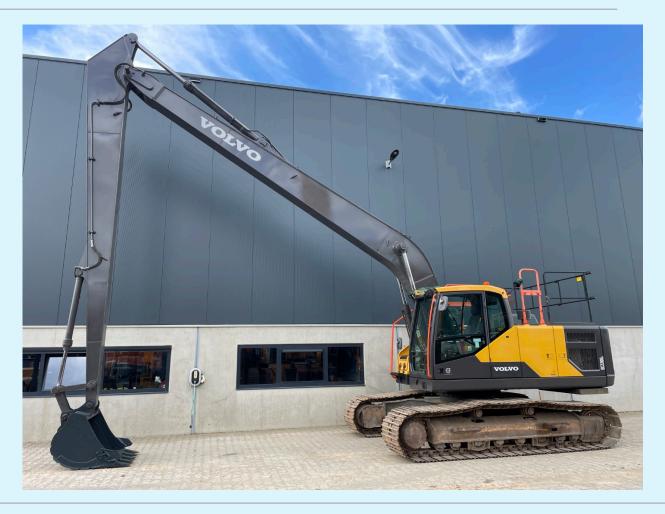

Volvo EC220EL Serial Nr.

Name Volvo EC220EL

## **Additional information**

Volvo EC220EL tracked excavator

 $Volvo\ D6J\ 6\ cylinder\ direct\ injection\ 129KW/173HP\ turbo\ engine\ (Tier\ 4)\ with\ about\ 9300\ working\ hours\ on\ the\ meter.$ 

15mtr Longfront / Longreach (Weldox 700 quality) including small bucket with teeth and extra counterweight, Airconditioning, Diesel pump 700mm wide 75% good undercarriage, very nice and good running, ready to work.