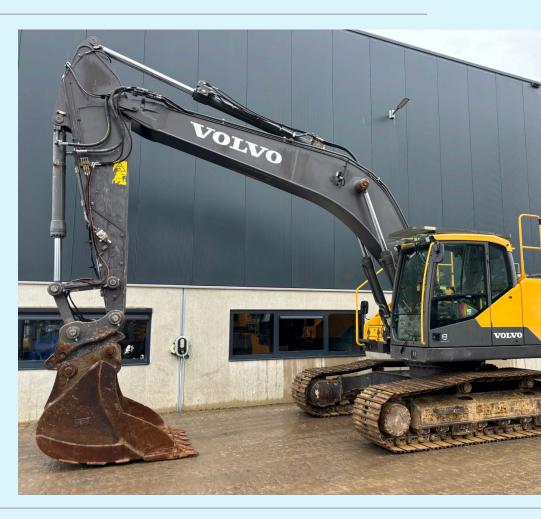

## **Additional information**

Volvo EC250EL tracked excavator

 $Volvo\ D8J\ 6\ cylinder\ direct\ injection\ 160KW/215HP\ turbo\ engine\ (Tier\ 4)\ with\ about\ 9647\ working\ hours\ on\ the\ meter.$ 

Monoboom, piping for hammer and shear, hydraulic quickcoupler with very nice heavy duty teeth bucket, Airconditioning, Diesel pump, Check valves or 75% good undercarriage, no leaks, no reweldings, nice and original machine.